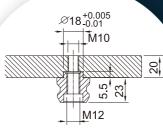

### **The product dimensions**

The catalog information is based on AUTOMAC's internal technical evaluation, and no further notice will be given if there are subsequent specifications changes. The company names and products recorded in this article have trademark registrations and technical patents. Reproduction of this catalog without permission is strictly prohibited.

# **AUTOMAC** Zero Point System products series

3-Axis module

5-Axis module

Hole machining drawing for pull stud

Flange module

Single module

4-Axis with 4 Seats Module

5-Axis with 4 Seats Module