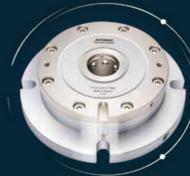

#### **AUTOMAC SMARTAUTO CO., LTD**

- NO.17 Zili 3rd Rd, Nanton Country 54067, Taiwan
- 886 49 2253 621 🖹 886 49 2253 721 📳 82832642

| Spec. | Model         | Repeatability (mm) | Clamping<br>Force(kN) | Standard Features                                                                                                                                                                                       | Optional accessories                                                                                                                                                                          |
|-------|---------------|--------------------|-----------------------|---------------------------------------------------------------------------------------------------------------------------------------------------------------------------------------------------------|-----------------------------------------------------------------------------------------------------------------------------------------------------------------------------------------------|
| Ø125  | Standard I    | 0.005              | 10                    | <ul> <li>Zero Point Positioning</li> <li>Rapid Clamping</li> <li>Vertical/Horizontal<br/>Applications</li> </ul>                                                                                        | Operation Valve Piping Kit T-slot Nuts (for 14-18mm T Slot) Standard-sized Aluminum Fixture Plate Fool-proof Pin Chip Prevention Cover On-site Installation Support                           |
|       | Advanced II   |                    |                       | Zero Point Positioning Rapid Clamping Precision Cross Keyways Steel Balls with Air Curtain for Chip Prevention Vertical/Horizontal Applications                                                         | Operation Valve Piping Kit T-slot Nuts (for 14-18mm T Slot) Standard-sized Aluminum Fixture Plate Fool-proof Pin Chip Prevention Cover Precision Positioning Pin On-site Installation Support |
|       | Smartness III |                    |                       | Zero Point Positioning Rapid Clamping Precision Cross Keyways Steel Balls with Air Curtain for Chip Prevention Air blow Cleaning Leakage Detection Vertical/Horizontal Applications                     |                                                                                                                                                                                               |
| ⊘105  | Standard I    | 0.005              | 10                    | <ul> <li>Zero Point Positioning</li> <li>Rapid Clamping</li> <li>Vertical/Horizontal<br/>Applications</li> </ul>                                                                                        | Operation Valve Piping Kit T-slot Nuts (for 14-18mm T Slot) Standard-sized Aluminum Fixture Plate Fool-proof Pin Chip Prevention Cover On-site Installation Support                           |
|       | Advanced II   |                    |                       | <ul> <li>Zero Point Positioning</li> <li>Rapid Clamping</li> <li>Precision Cross Keyways</li> <li>Steel Balls with Air Curtain for Chip Prevention</li> <li>Vertical/Horizontal Applications</li> </ul> | Operation Valve Piping Kit T-slot Nuts (for 14-18mm T Slot) Standard-sized Aluminum Fixture Plate Fool-proof Pin Chip Prevention Cover Precision Positioning Pin On-site Installation Support |