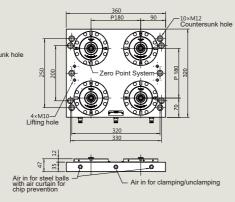

### **The product dimensions**

The catalog information is based on AUTOMAC's internal technical evaluation, and no further notice will be given if there are subsequent specifications changes. The company names and products recorded in this article have trademark registrations and technical patents. Reproduction of this catalog without permission is strictly prohibited.

3-Axis with 2 Seats Module

3-Axis with 4 Seats Module

4-Axis with 2 Seats Module