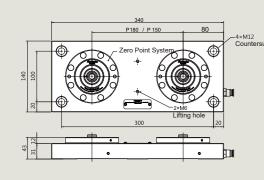

### **The product dimensions**

The catalog information is based on AUTOMAC's internal technical evaluation, and no further notice will be given if there are subsequent specifications changes. The company names and products recorded in this article have trademark registrations and technical patents. Reproduction of this catalog without permission is strictly prohibited.

3-Axis with 2 Seats Module

3-Axis with 4 Seats Module

4-Axis with 2 Seats Module