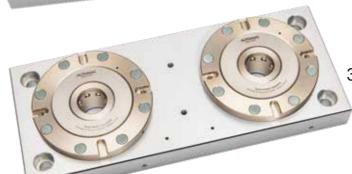

3-Axis with 2 Seats Module

3-Axis with 4 Seats Module

4-Axis with 2 Seats Module