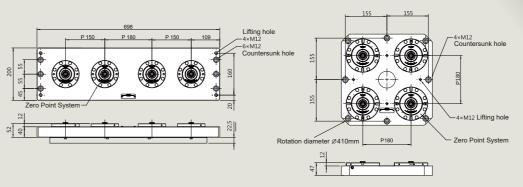

### **The product dimensions**

The catalog information is based on AUTOMAC's internal technical evaluation, and no further notice will be given if there are subsequent specifications changes. The company names and products recorded in this article have trademark registrations and technical patents. Reproduction of this catalog without permission is strictly prohibited.

3-Axis with 2 Seats Module

3-Axis with 4 Seats Module

4-Axis with 2 Seats Module