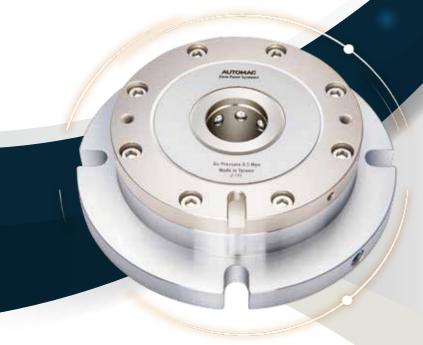

#### **Product Features:**

- O Compact and slim design
- O High clamping force
- O Short pull stud for easy loading
- High safety air loop design
- © 0.5 Mpa pneumatic pressure requirement
- O Single seat design to increase flexibility
- O Air blow clean and leakage detection function
- Standardized work holding interface for the complete automation line

Zero Point System specifications and features

Automac Smartauto adopts innovative service concepts to help our customers to transform in a rapidly changing era. With our integrated services, we focus on customers' demands, work with our customers, and earn their trust to improve their productivity for a better tomorrow!