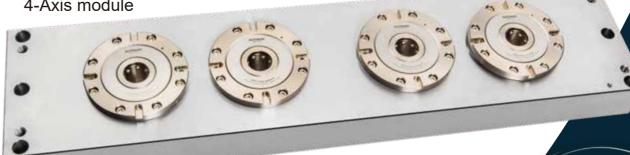

# **AUTOMAC** Zero Point System products series

3-Axis module

5-Axis module

Hole machining drawing for pull stud

Flange module

Single module

4-Axis with 4 Seats Module

5-Axis with 4 Seats Module