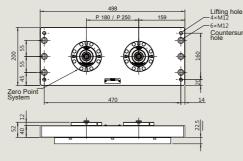

### **The product dimensions**

The catalog information is based on AUTOMAC's internal technical evaluation, and no further notice will be given if there are subsequent specifications changes. The company names and products recorded in this article have trademark registrations and technical patents. Reproduction of this catalog without permission is strictly prohibited.

3-Axis with 2 Seats Module

3-Axis with 4 Seats Module

4-Axis with 2 Seats Module